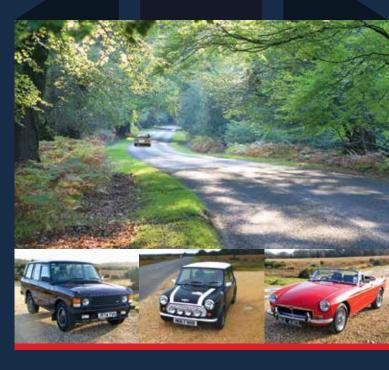

#### An experience to remember.

The current fleet includes Mini, MG, Triumph, Range Rover, Land Rover and for the more sporting driver a Caterham 7 and Ginetta G40. There is something for everyone and, whichever car you choose, an experience to remember.

## Hire an Iconic British Classic Car

Explore with a new perspective, the sights and sounds of Hampshire, Dorset, the New Forest, South Downs and Isle of Wight – hire an iconic classic car.

# Explore the countryside with a new perspective...