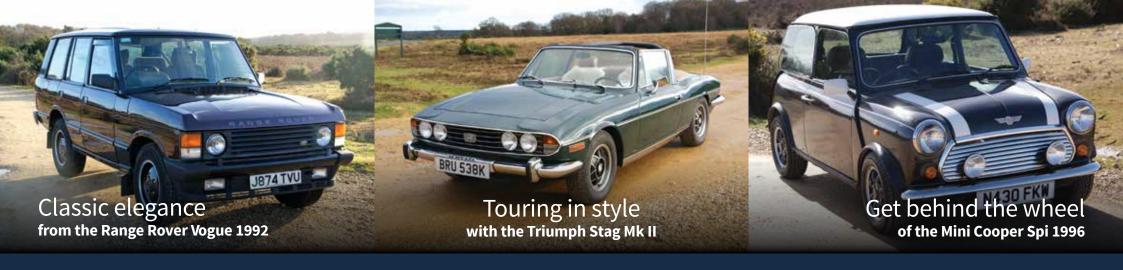

#### **Pricing policy**

| Band | l Car                | Day  | W/end | Week  | Extra day |
|------|----------------------|------|-------|-------|-----------|
| В    | Mini Cooper          | £125 | £220  | £625  | £90       |
| В    | Land Rover Discovery | £125 | £220  | £625  | £90       |
| С    | MGB Roadster/GT      | £150 | £270  | £750  | £110      |
| D    | Triumph Stag         | £190 | £340  | £950  | £140      |
| D    | Range Rover Classic  | £190 | £340  | £950  | £140      |
| Е    | Triumph TR6          | £220 | £395  | £1100 | £160      |