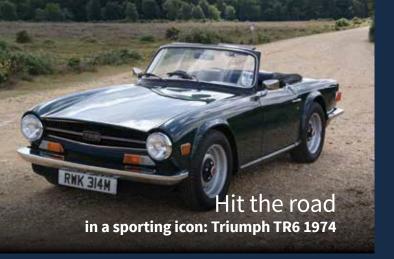

#### **Pricing policy**

| Band | l Car                | Day  | W/end | Week  | Extra day |
|------|----------------------|------|-------|-------|-----------|
| В    | Mini Cooper          | £125 | £220  | £625  | £90       |
| В    | Land Rover Discovery | £125 | £220  | £625  | £90       |
| С    | MGB Roadster/GT      | £150 | £270  | £750  | £110      |
| D    | Triumph Stag         | £190 | £340  | £950  | £140      |
| D    | Range Rover Classic  | £190 | £340  | £950  | £140      |
| Е    | Triumph TR6          | £220 | £395  | £1100 | £160      |