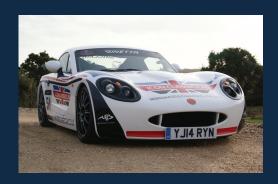

#### An experience to remember

The current fleet includes Mini, MG, Triumph, Range Rover, Land Rover and for the more sporting driver a Ginetta G40. There is something for everyone and, whichever car you choose, an experience to remember.

The Ginetta G40 is available for trackday hire. See the website for further information.

Prices correct at time of going to print April 2019. Refer to our Terms and Conditions of Hire on the website under 'Booking'.