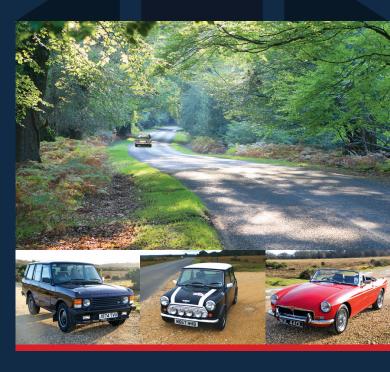

#### An experience to remember

The current fleet includes Mini, MG, Triumph, Range Rover, Land Rover and for the more sporting driver a Ginetta G40. There is something for everyone and, whichever car you choose, an experience to remember.

## Hire an Iconic British Classic Car

Explore with a new perspective, the sights and sounds of Hampshire, Dorset, the New Forest, South Downs and Isle of Wight – hire an iconic classic car.