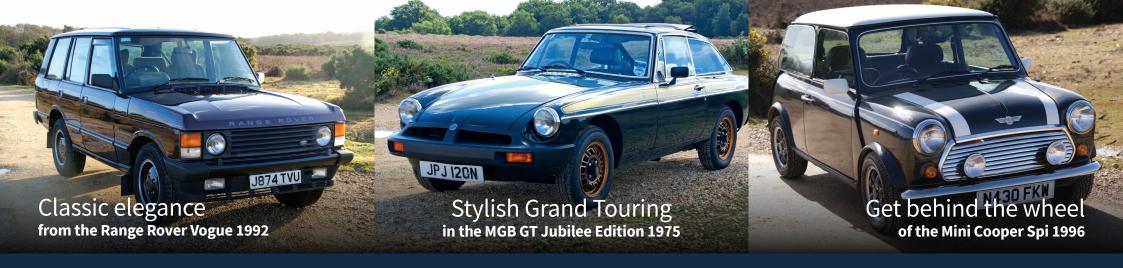

#### Pricing policy

| Band | Vehicle              | Evening | Same Day | Day+ | Weekend+ |
|------|----------------------|---------|----------|------|----------|
| В    | Land Rover Discovery | N/A     | N/A      | £125 | £225     |
| С    | Mini Cooper          | £90     | £175     | £240 | £395     |
| С    | MGB Roadster/ GT     | £90     | £175     | £240 | £395     |
| D    | Triumph TR6          | £125    | £250     | £350 | £575     |
| D    | Range Rover Classic  | £125    | £250     | £350 | £575     |